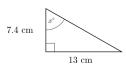

# Question 8

Find p to the nearest  $0.1^{\circ}$ 

#### Question 7

Find h, to the nearest 0.1 cm

 $18~\mathrm{cm}$ 

Find p to the nearest  $0.1^{\circ}$ 