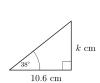

#### Question 2

Find k, to the nearest 0.1 cm

#### Question 2

Find k, to the nearest 0.1 cm  $15.4~\mathrm{cm}$ 