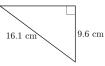

#### Question 2

Find k, to the nearest 0.1 cm

#### Question 2

Find k, to the nearest 0.1 cm  $15.4~\mathrm{cm}$ 