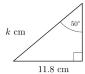

#### Question 2

Find k, to the nearest 0.1 cm

#### Question 2

Find k, to the nearest 0.1 cm  $15.4~\mathrm{cm}$ 