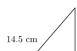

# Skills Drill G20c – Mixed Pythagoras & trigonometry

Question 1

Find y, to the nearest 0.1 cm

# Skills Drill G20c - Mixed Pythagoras & trigonometry

Question 1

Find y, to the nearest 0.1 cm 9.3 cm