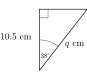

# Question 10

Find q, to the nearest 0.1 cm

18 cm

### Question 10

 $11.1~\mathrm{cm}$ 

Find q, to the nearest 0.1 cm