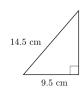

# Question 12

Find k, to the nearest 0.1 cm

# Question 12

Find k, to the nearest 0.1 cm 12.9 cm