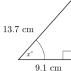

#### Question 3

Find x, to the nearest 0.1 cm

#### Question 3

Find x, to the nearest 0.1 cm  $11.7~\mathrm{cm}$ 