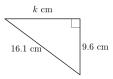

#### Question 2

Find k, to the nearest 0.1 cm

#### Question 2

Find k, to the nearest 0.1 cm  $15.4~\mathrm{cm}$ 