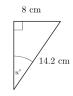

# Question 10

Find q, to the nearest 0.1 cm

18 cm

### Question 10

 $11.1~\mathrm{cm}$ 

Find q, to the nearest 0.1 cm