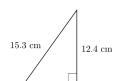

#### Question 4

Find the perimeter to the nearest  $0.1~\mathrm{cm}$ 

#### Question 4

Find the perimeter to the nearest 0.1 cm 36.7 cm