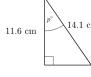

#### Question 5

Find k, to the nearest 0.1 cm

Find p, to the nearest 0.1 cm

#### Question 6

Find p, to the nearest 0.1 cm 13.7 cm