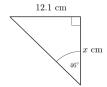

#### Question 3

Find x, to the nearest 0.1 cm

#### Question 3

Find x, to the nearest 0.1 cm  $11.7~\mathrm{cm}$ 