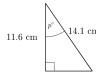

# Question 8

Find p to the nearest  $0.1^{\circ}$ 

#### Question 7

Find h, to the nearest 0.1 cm

 $18~\mathrm{cm}$ 

Find p to the nearest  $0.1^{\circ}$ 