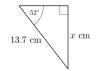

#### Question 3

Find x, to the nearest 0.1 cm

#### Question 3

Find x, to the nearest 0.1 cm  $11.7~\mathrm{cm}$ 