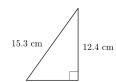

#### Question 5

Find k, to the nearest 0.1 cm

Find p, to the nearest 0.1 cm

#### Question 5

Find k, to the nearest 0.1 cm  $8.3~\mathrm{cm}$ 