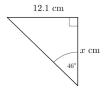

#### Question 3

Find x, to the nearest 0.1 cm

#### Question 3

Find x, to the nearest 0.1 cm  $11.7~\mathrm{cm}$ 