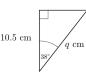

# Question 10

Find q, to the nearest 0.1 cm

18 cm

### Question 10

 $11.1~\mathrm{cm}$ 

Find q, to the nearest 0.1 cm