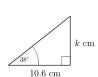

# Question 12

Find k, to the nearest 0.1 cm

# Question 12

Find k, to the nearest 0.1 cm 12.9 cm