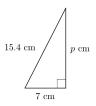

#### Question 5

Find k, to the nearest 0.1 cm

Find p, to the nearest 0.1 cm

#### Question 6

Find p, to the nearest 0.1 cm 13.7 cm