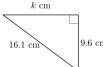

#### Question 2

Find k, to the nearest 0.1 cm

#### Question 2

Find k, to the nearest 0.1 cm  $15.4~\mathrm{cm}$ 