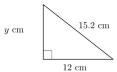

# Skills Drill G20c – Mixed Pythagoras & trigonometry

Question 1

Find y, to the nearest 0.1 cm

# Skills Drill G20c - Mixed Pythagoras & trigonometry

Question 1

Find y, to the nearest 0.1 cm 9.3 cm