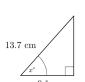

#### Question 3

Find x, to the nearest 0.1 cm

#### Question 3

Find x, to the nearest 0.1 cm  $11.7~\mathrm{cm}$ 