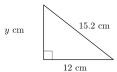

# Skills Drill G20c – Mixed Pythagoras & trigonometry

Question 1

Find y, to the nearest 0.1 cm

# Skills Drill G20c - Mixed Pythagoras & trigonometry

Question 1

Find y, to the nearest 0.1 cm 9.3 cm