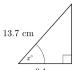

#### Question 3

Find x, to the nearest 0.1 cm

#### Question 3

Find x, to the nearest 0.1 cm  $11.7~\mathrm{cm}$ 