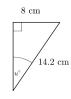

# Skills Drill G20c – Mixed Pythagoras & trigonometry

Question 1

Find y, to the nearest 0.1 cm

# Skills Drill G20c - Mixed Pythagoras & trigonometry

Question 1

Find y, to the nearest 0.1 cm 9.3 cm