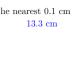

# Skills Drill G20c – Mixed Pythagoras & trigonometry

Question 1

Find y, to the nearest 0.1 cm

# Skills Drill G20c - Mixed Pythagoras & trigonometry

Question 1

Find y, to the nearest 0.1 cm 9.3 cm