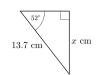

# Question 12

Find k, to the nearest 0.1 cm

# Question 12

Find k, to the nearest 0.1 cm 12.9 cm