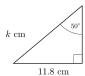

#### Question 2

Find k, to the nearest 0.1 cm

#### Question 2

Find k, to the nearest 0.1 cm  $15.4~\mathrm{cm}$ 