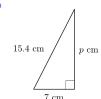

#### Question 5

Find k, to the nearest 0.1 cm

Find p, to the nearest 0.1 cm

#### Question 5

Find k, to the nearest 0.1 cm  $8.3~\mathrm{cm}$ 