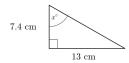

# Skills Drill G20c – Mixed Pythagoras & trigonometry

Question 1

Find y, to the nearest 0.1 cm

# Skills Drill G20c - Mixed Pythagoras & trigonometry

Question 1

Find y, to the nearest 0.1 cm 9.3 cm